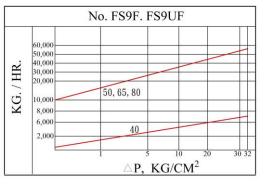

| 355 | 137 | 109 | 367 | 43 | 32K | 42 |

\*FLANGE SPEC CONSUAT FACTORY.

#### CONSTRUCTION OF MATERIALS

|               | S.S 304          |  |  |  |  |
|---------------|------------------|--|--|--|--|
| CAP &BODY     | S.S 304L         |  |  |  |  |
|               | S.S 316          |  |  |  |  |
| FLOAT         | STAINLESS STEEL  |  |  |  |  |
| MECHANISM     | STAINLESS STEEL  |  |  |  |  |
| SEAT & VALVE  | HARDENED S. S    |  |  |  |  |
| AIR VENT CAGE | STAINLESS STEEL  |  |  |  |  |
| DIAPHRAGM OF  | OTAINI ESS STEEL |  |  |  |  |
| AIR VENT      | STAINLESS STEEL  |  |  |  |  |
| GASKET        | COMPRESSED       |  |  |  |  |
| UASKEI        | NON-ASBESTOS     |  |  |  |  |
| BOLTS & NUTS  | STAINLESS STEEL  |  |  |  |  |

#### CONTINUOUS DISCHARGE CAPACITY OF CONDENSATE IN