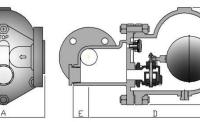

LEFT SIDE INLET RIGHT SIDE INLET

### TRAP No.FSS6F SERIES DIMENSIONS (MM). MOP(KG/CM<sup>2</sup>).

| TRAP NO. | CONN.FE.* | А   | В   | С   | D   | Е  | MOP | WT |
|----------|-----------|-----|-----|-----|-----|----|-----|----|
| FSS6F    | 25        | 160 | 116 | 63  | 217 | 58 | 32K | 13 |
| FSS6F    | 40        | 230 | 116 | 63  | 217 | 75 | 32K | 14 |
| FSS9F    | 40.50     | 230 | 137 | 109 | 367 | 43 | 32K | 34 |
| FSS9F    | 65,80     | 355 | 137 | 109 | 367 | 43 | 32K | 42 |

\*FLANGE SPEC CONSUAT FACTORY.