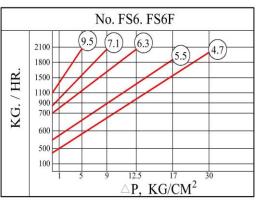

| 355 | 137 | 109 | 367 | 43 | 32K | 42 |

\*FLANGE SPEC CONSUAT FACTORY.

#### CONSTRUCTION OF MATERIALS

|               | S.S 304          |  |  |  |  |
|---------------|------------------|--|--|--|--|
| CAP &BODY     | S.S 304L         |  |  |  |  |
|               | S.S 316          |  |  |  |  |
| FLOAT         | STAINLESS STEEL  |  |  |  |  |
| MECHANISM     | STAINLESS STEEL  |  |  |  |  |
| SEAT & VALVE  | HARDENED S. S    |  |  |  |  |
| AIR VENT CAGE | STAINLESS STEEL  |  |  |  |  |
| DIAPHRAGM OF  | OTAINI ESS STEEL |  |  |  |  |
| AIR VENT      | STAINLESS STEEL  |  |  |  |  |
| GASKET        | COMPRESSED       |  |  |  |  |
| UASKEI        | NON-ASBESTOS     |  |  |  |  |
| BOLTS & NUTS  | STAINLESS STEEL  |  |  |  |  |

#### CONTINUOUS DISCHARGE CAPACITY OF CONDENSATE IN